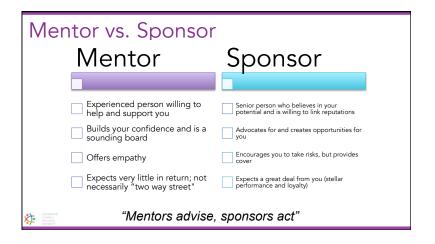

## What is Sponsorship?

## Sponsors are

- advocates
- in positions of authority
- who use their influence intentionally
- to help others advance