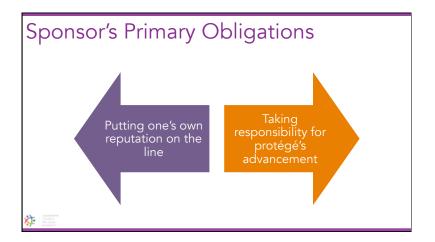

## Sponsors are

- advocates
- in positions of authority
- who use their influence intentionally
- to help others advance