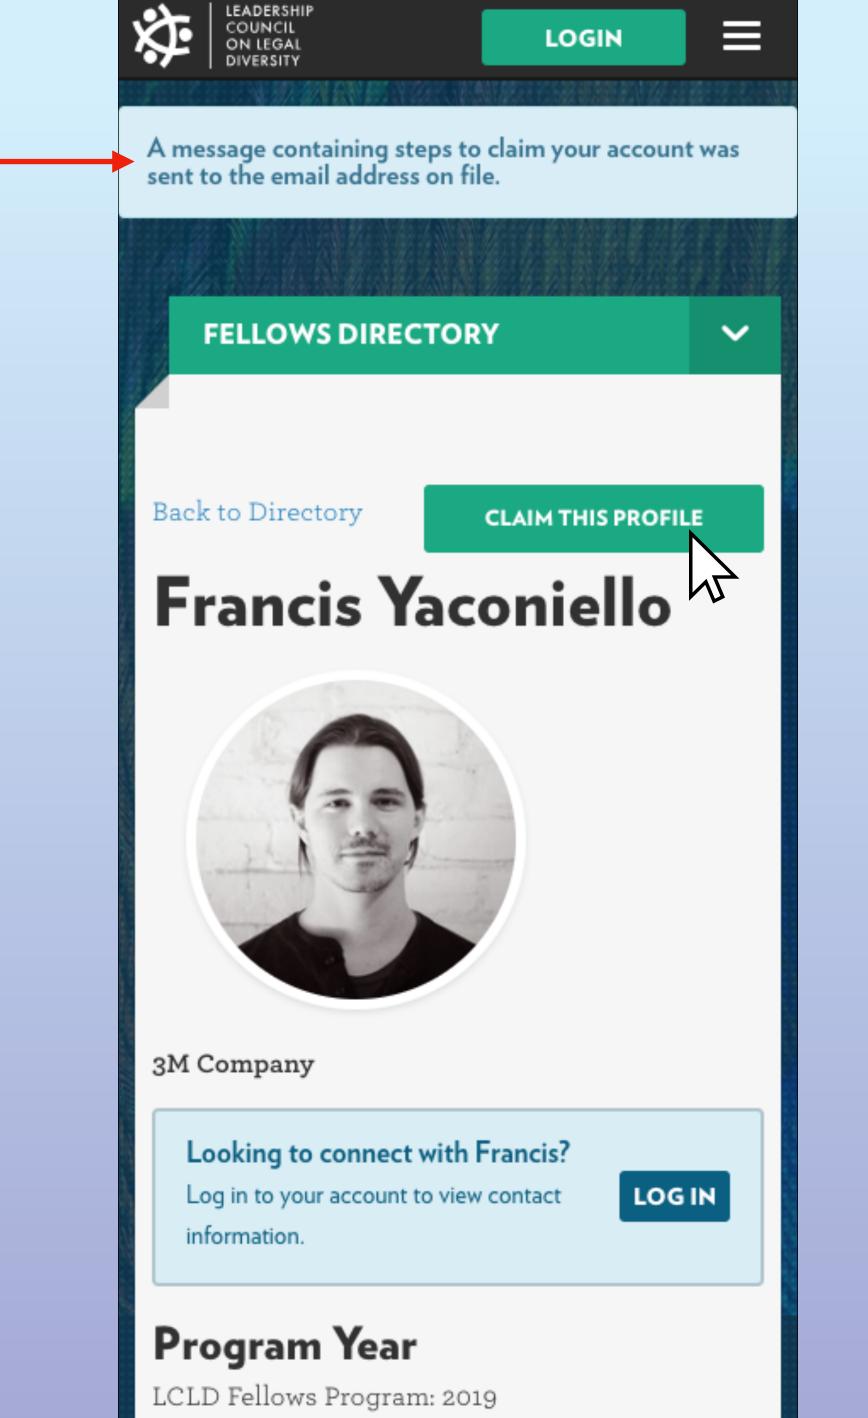

- From now on, you will log in to update your Profile using a custom dashboard.
- Only those who have logged in will be able to see your full Profile, including bio, contact info, and Practice Areas.

Click on **CLAIM THIS PROFILE**. This will generate an email with further instructions, sent to the address we have on file for you.

A notice will appear on your Profile prompting \_ you to check your email.

Open the email to you from LCLD webmaster (right) and follow the instructions.

New users should click the highlighted link to set up a password and create your LCLD account.