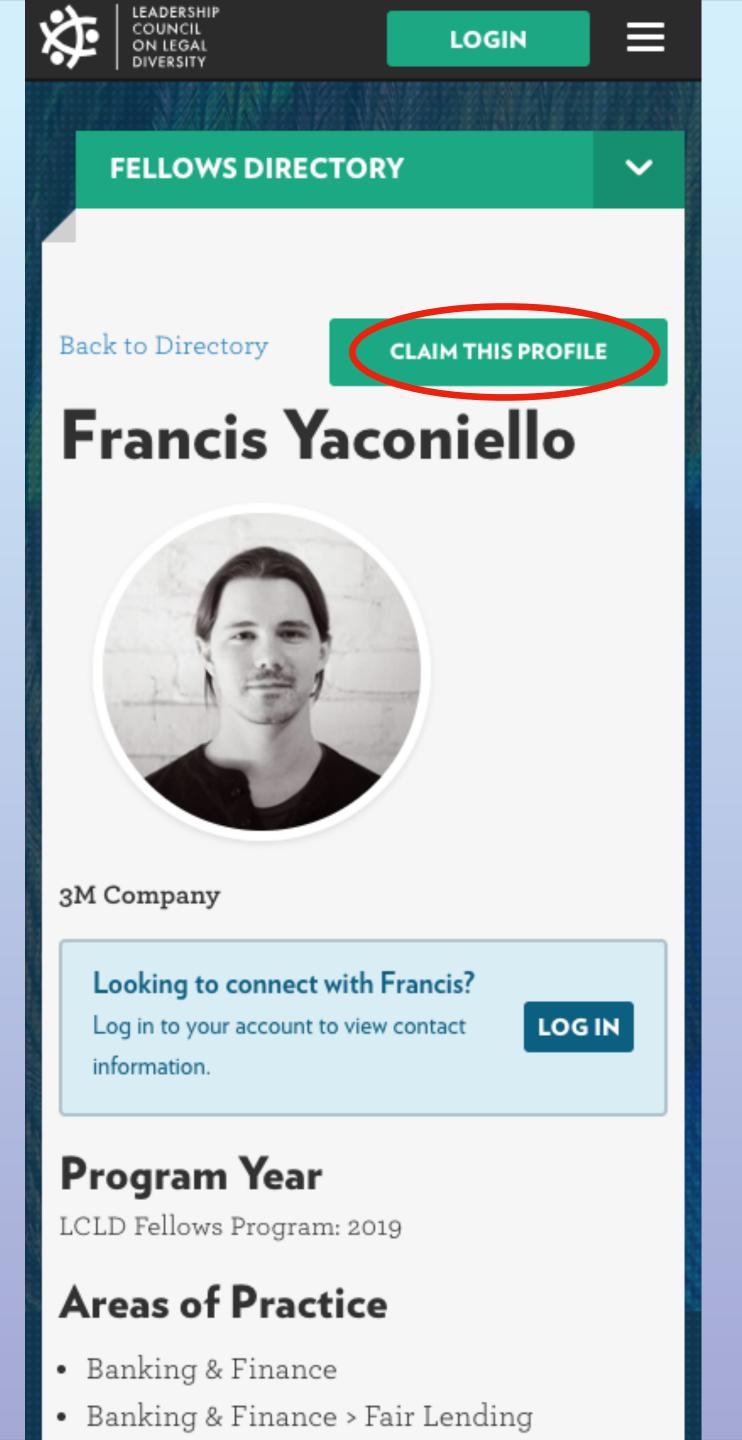

## A Step-by-Step Guide to Using the New and Improved LCLD Fellows and Pathfinder Directories

Open the Fellows or Pathfinder Directory.

Use Search to find your Profile.

Navigate to your Profile page.

Notice that we've added a green **CLAIM THIS PROFILE** button, and removed the link for "Update this Profile."

- From now on, you will log in to update your Profile using a custom dashboard.
- Only those who have logged in will be able to see your full Profile, including bio, contact info, and Practice Areas.

Click on **CLAIM THIS PROFILE**. This will generate an email with further instructions, sent to the address we have on file for you.