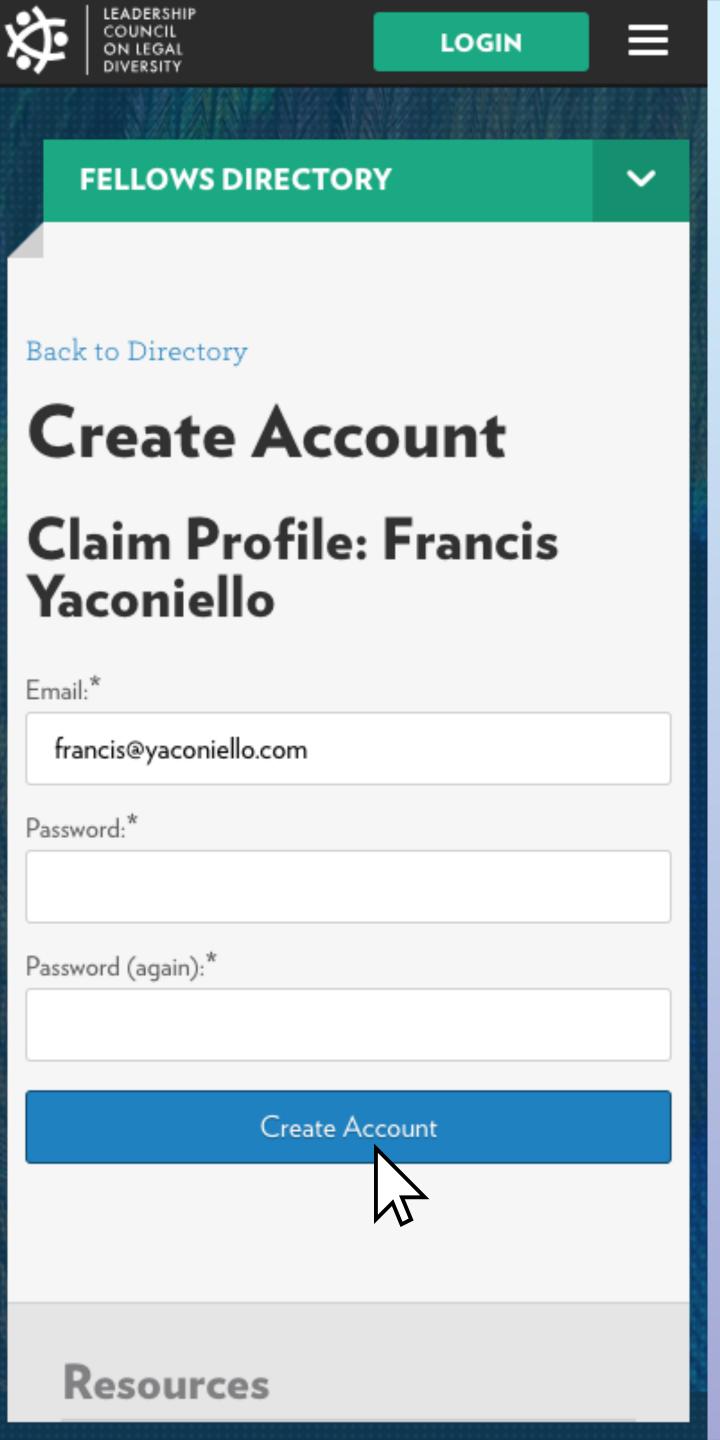

# Claim your directory profile

Dear Francis Yaconiello,

You can now create an LCLD account and manage your Directory Profile yourself, in an environment that is private, secure from hacking, and searchable so that other Fellows and Pathfinders have your background and expertise at their fingertips. You can also update your Profile information anytime you wish, with changes immediately available.

If you already have an LCLD account and password, click here to claim your directory profile.

If you do not already have an account, click here to set up a password and then create your account.

Thank you,

Erin Hess
Program Manager
Leadership Council on Legal Diversity
215.779.6069 (Cell)
ehess@lcldnet.com
www.lcldnet.org

Create your LCLD account by entering your email address and choosing a password (both protected).

Click "Create Account."

After you click "Create Account," you will be redirected to your Profile dashboard page. It is now yours to customize as you like.

Fill out your new Profile settings including Practice Areas, add a bio and photo if you haven't already, and click "Update Profile."