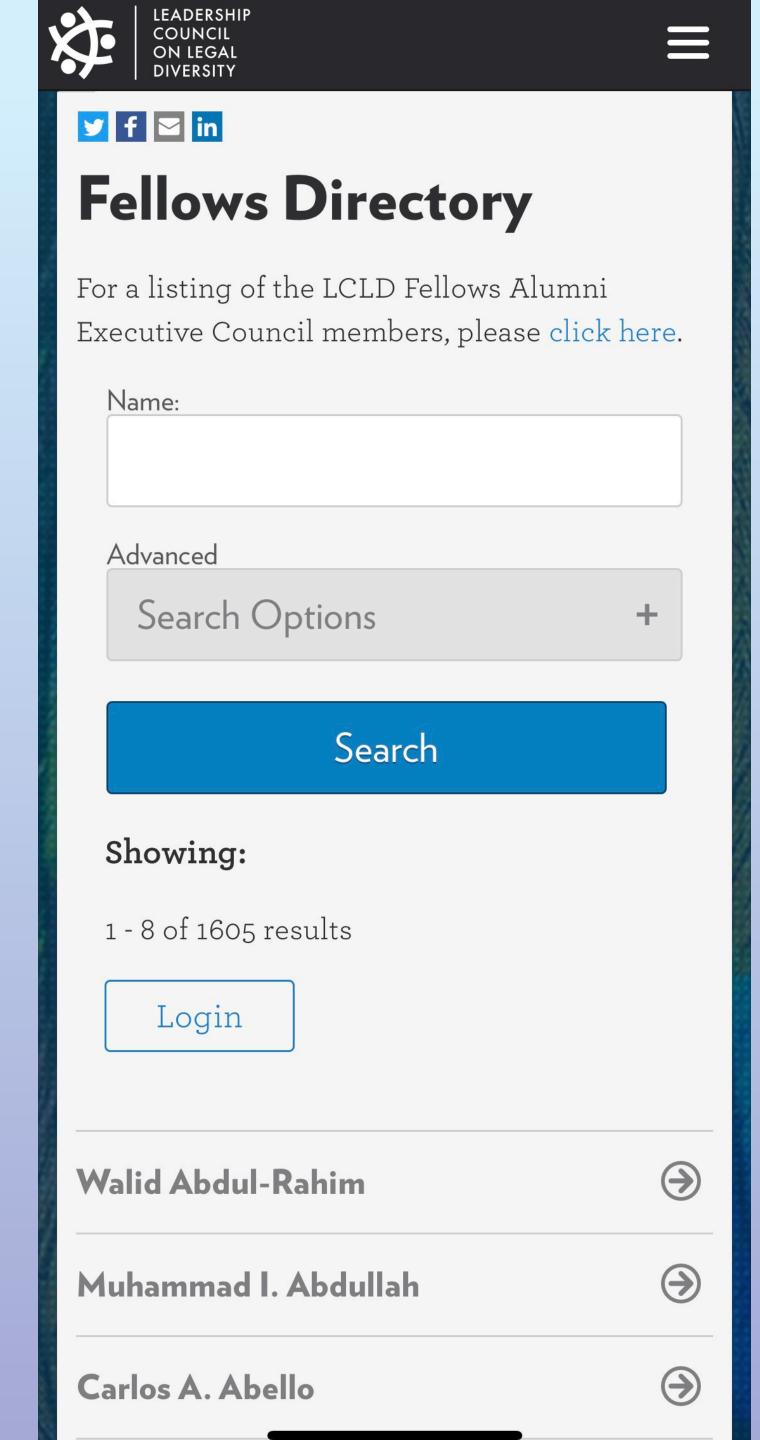

## A Step-by-Step Guide to Using the New and Improved LCLD Fellows and Pathfinder Directories

Open the Fellows or Pathfinder Directory.

Use Search to find your Profile.

Navigate to your Profile page.

Notice that we've added a green **CLAIM THIS PROFILE** button, and removed the link for "Update this Profile."

- From now on, you will log in to update your Profile using a custom dashboard.
- Only those who have logged in will be able to see your full Profile, including bio, contact info, and Practice Areas.

Click on **CLAIM THIS PROFILE**. This will generate an email with further instructions, sent to the address we have on file for you.