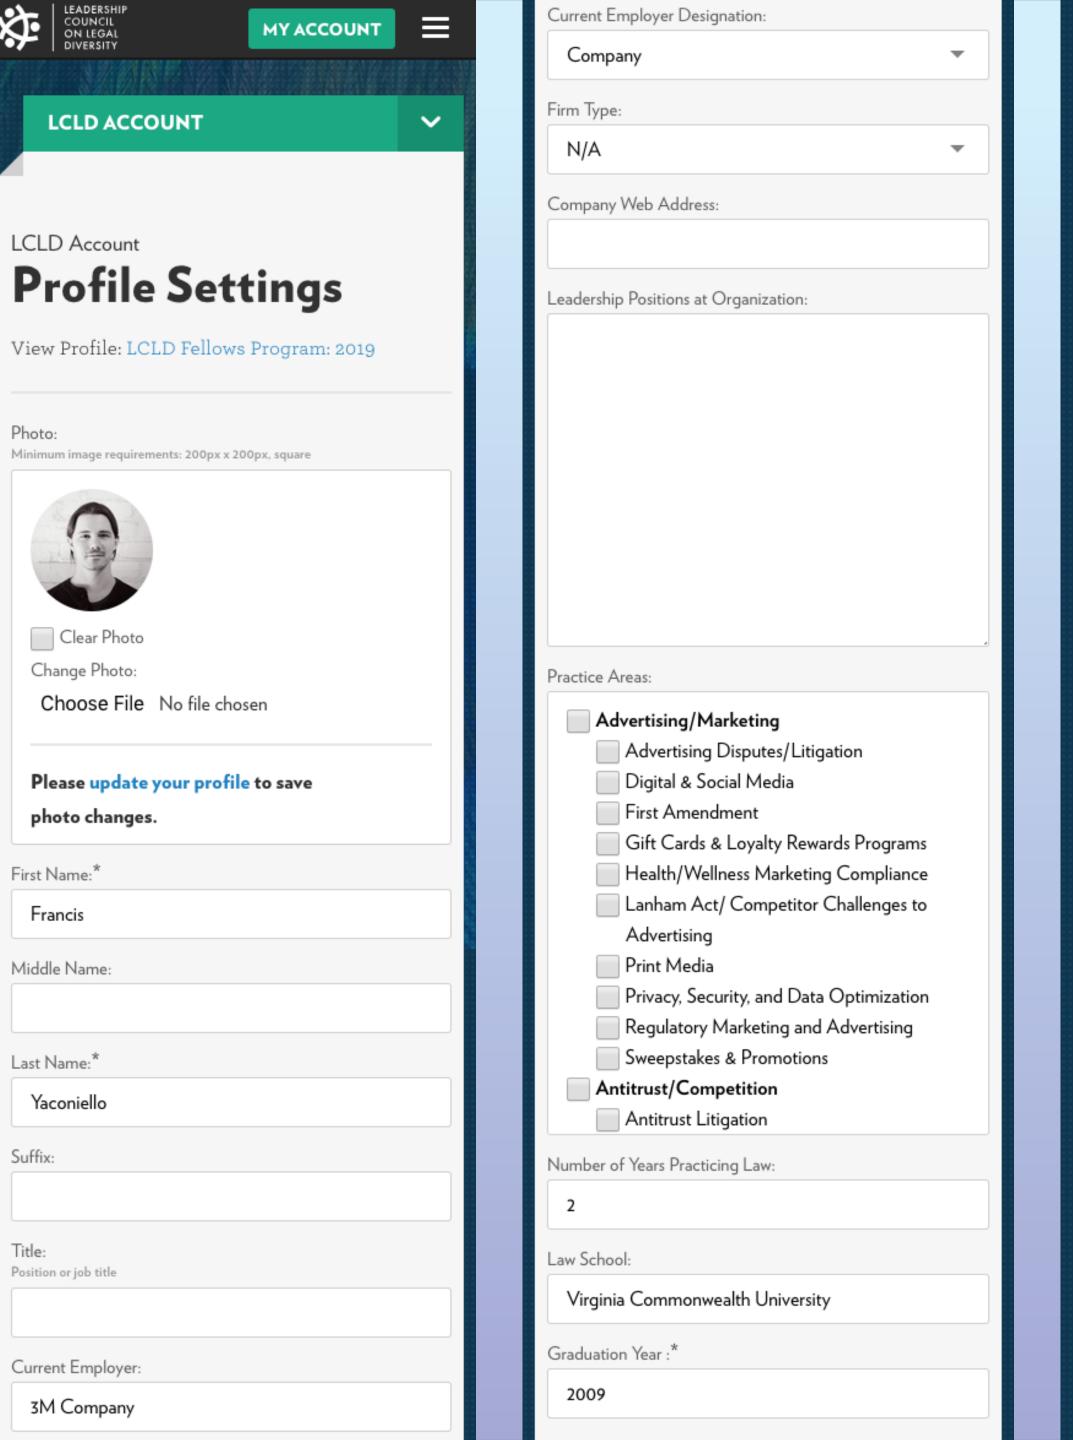

Click "Create Account."

After you click "Create Account," you will be redirected to your Profile dashboard page. It is now yours to customize as you like.

Fill out your new Profile settings including Practice Areas, add a bio and photo if you haven't already, and click "Update Profile."

| The following fields will only display for logged in users.                                                                                                                                                                                                                                                                                                                                                                                                                                                         |
|---------------------------------------------------------------------------------------------------------------------------------------------------------------------------------------------------------------------------------------------------------------------------------------------------------------------------------------------------------------------------------------------------------------------------------------------------------------------------------------------------------------------|
| Business Address 1:                                                                                                                                                                                                                                                                                                                                                                                                                                                                                                 |
| 123 W East St                                                                                                                                                                                                                                                                                                                                                                                                                                                                                                       |
| Business Address 2:                                                                                                                                                                                                                                                                                                                                                                                                                                                                                                 |
| City:                                                                                                                                                                                                                                                                                                                                                                                                                                                                                                               |
| Richmond                                                                                                                                                                                                                                                                                                                                                                                                                                                                                                            |
| State/Province/Region:                                                                                                                                                                                                                                                                                                                                                                                                                                                                                              |
| VA                                                                                                                                                                                                                                                                                                                                                                                                                                                                                                                  |
| Country:                                                                                                                                                                                                                                                                                                                                                                                                                                                                                                            |
| United States of America                                                                                                                                                                                                                                                                                                                                                                                                                                                                                            |
| Zipcode:                                                                                                                                                                                                                                                                                                                                                                                                                                                                                                            |
| 23220                                                                                                                                                                                                                                                                                                                                                                                                                                                                                                               |
| Phone:                                                                                                                                                                                                                                                                                                                                                                                                                                                                                                              |
| LinkedIn URL:                                                                                                                                                                                                                                                                                                                                                                                                                                                                                                       |
| Twitter URL:                                                                                                                                                                                                                                                                                                                                                                                                                                                                                                        |
| Personal Bio:                                                                                                                                                                                                                                                                                                                                                                                                                                                                                                       |
| Lorem ipsum dolor sit amet, consectetur adipiscing elit. Vivamus interdum euismod elit, id fringilla massa rhoncus eget. Quisque viverra et nibh sed sagittis. Fusce vitae ligula porttitor, vestibulum nibh eget, pulvinar mauris. Sed pellentesque sem hendrerit magna congue vestibulum. Vivamus condimentum, enim id sagittis elementum, arcu tortor rutrum enim, sed cursus nulla nibh mollis sem. Suspendisse potenti. Phasellus posuere id lorem vitae sodales. Integer laoreet, tortor nec ve la tincidunt, |
| Update Profile                                                                                                                                                                                                                                                                                                                                                                                                                                                                                                      |

Once you've claimed and updated your Profile, it will appear in full to anyone who's logged in.

Make sure that all your information is correct. Remember: you'll need to add your Practice Area(s), as this section has been updated.

To make further updates, click the **UPDATE PROFILE** button after logging in.

Your Directory Profile is now upgraded: detailed, secure, and under your control.

MY ACCOUNT

**FELLOWS DIRECTORY** 

Back to Directory